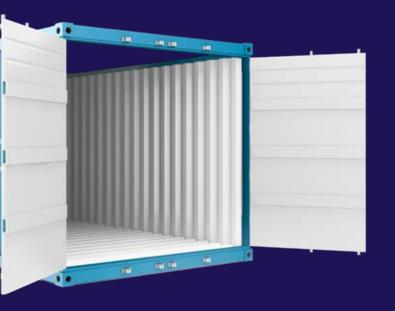

r deck



#### Legal Step Deck Trailer (Low Boy)

Maximum load weight: Maximum load dimensions Main deck 38 - 40,000 pounds Length: 28 feet Width: 8.5 meters (102") Height: 11.5 meters (138")



#### Legal Flatbed Trailer

Maximum load weight: Maximum load dimensions 45 - 48,000 pounds Length: 48 feet Width: 8.5 meters (102") Height: 8.5 meters (102")

## Maritime freight

### FCL (Full Container Load)

Exclusive maritime transport for a **single client** with **full-container** loads and **specified deadlines**.

### LCL (Less Container Load)

Maritime transport with increased **space availability** and **scheduled delivery timelines** for consolidated cargos.



We are proficient in effectively managing **oversized cargo** via maritime transport.





### Types of containers



Dry Van





#### Ореп tор

#### Flat rack

# Airfreight services

Availability of airlines from any origin to the final destination.

#### Basic

We offer **affordable** flights from any the destination you need worldwide.

### Standard

We **optimize** your load, in order to meet your deadlines.



### Premium

We maximize time by scheduling **direct flights**, so your deliveries arrive on time.



### Freight consolidation

We consolidate your goods into the **desired size** to any destination.

- · Import consolidation
- Export consolidation
- $\cdot$  National consolidation

### **Oversized freights**

Experience and know how in managing specialized loads.

### Customs agency

We work with an array of custom agencies to ensure your deliveries.

- Maritime
- $\cdot$  Land
- ·Air

# From now on.