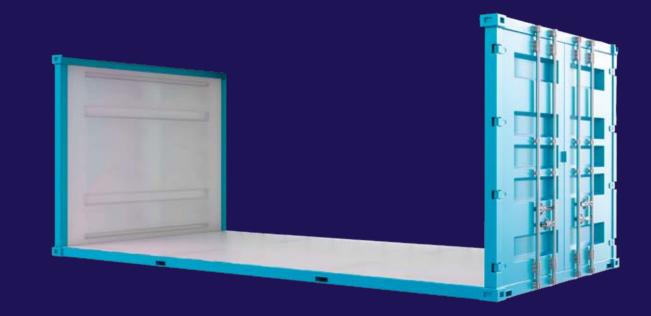

deck



#### Legal Step Deck Trailer (Low Boy)

Maximum load weight: Maximum load dimensions Main deck 38 - 40,000 pounds Length: 28 feet Width: 8.5 meters (102") Height: 11.5 meters (138")



#### Legal Flatbed Trailer

Maximum load weight: Maximum load dimensions 45 - 48,000 pounds Length: 48 feet Width: 8.5 meters (102") Height: 8.5 meters (102")

## Maritime freight

### FCL (Full Container Load)

Exclusive maritime transport for a **single client** with **full-container** loads and **specified deadlines**.

### LCL (Less Container Load)

Maritime transport with increased **space availability** and **scheduled delivery timelines** for consolidated cargos.



We are proficient in effectively managing **oversized cargo** via maritime transport.





### Types of containers



Dry Van





#### Ореп tор

#### Flat rack

# Airfreight services

Availability of airlines from any origin to the final destination.

#### Basic

We offer **affordable** flights from any the destination you need worldwide.

### Standard

We **optimize** your load, in order to meet your deadlines.



### Premium

We maximize time by scheduling **direct flights**, so your deliveries arrive on time.



### Freight consolidation

We consolidate your goods into the **desired size** to any destination.

- · Import consolidation
- Export consolidation
- $\cdot$  National consolidation

### **Oversized freights**

Experience and know how in managing specialized loads.

### Customs agency

We work with an array of custom agencies to ensure your deliveries.

- Maritime
- $\cdot$  Land
- ·Air

# From now on...