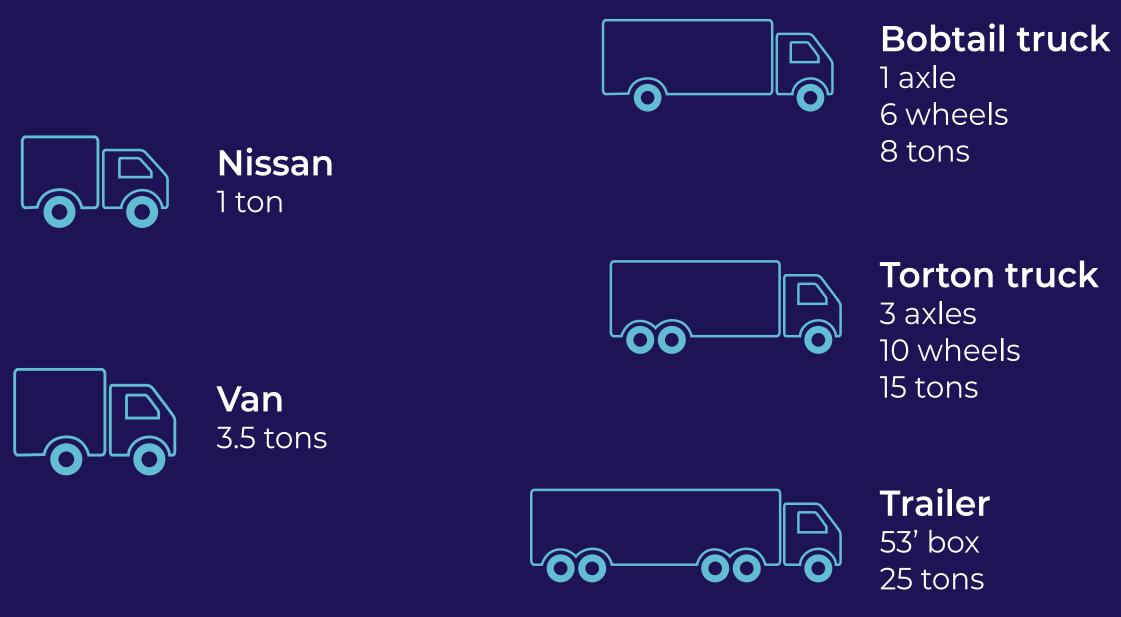

estic shipping**, ensuring timely deliveries by leveraging a diverse range of **transport solutions** and a **strategic network of partners** to ensure your satisfaction.

Operating **24/7**, our team, equipped with human capital, remains **available at all times** to serve your needs.



### Uhat we offer

Our service coverage is tailored to meet our clients' needs.







### Land transportation services

We handle routes from any origin of your company to any destination in **Mexico**, USA, and Canada.

- · Domestic freight.
- $\cdot$  Import and export freight.
- $\cdot$  Customs crossings.
- $\cdot$  Local deliveries in the USA.
- $\cdot$  Extensive delivery availability to any final destination.



# LTL (Less Truck Load)

### FTL (Full Truck Load)



## Types of unit

### Enclosed



### Ореп



#### Legal Step Deck Trailer

Maximum load weight: Maximum load dimensions 40 - 42,500 pounds Lower deck mitigated length: 37 meters Upper deck length: 11 feet Width: 8.5 meters (102") Height: 10 meters (120") on the lower deck



#### Legal Step Deck Trailer (Low Boy)

Maximum load weight: Maximum load dimensions Main deck 38 - 40,000 pounds Length: 28 feet Width: 8.5 meters (102") Height: 11.5 meters (138")



#### Legal Flatbed Trailer

Maximum load weight: Maximum load dimensions 45 - 48,000 pounds Length: 48 feet Width: 8.5 meters (102") Height: 8.5 meters (102")

## Maritime freight

### FCL (Full Container Load)

Exclusive maritime transport for a **single client** with **full-container** loads and **specified deadlines**.

### LCL (Less Container Load)

Maritime trans